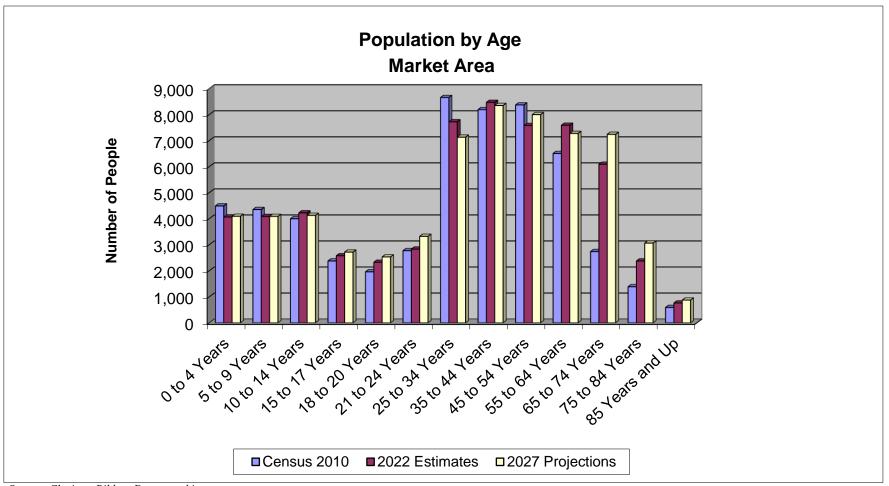

© 2022 All rights reserved

| Population by Age & Sex |            |             |            |                               |                  |        |            |                              |            |            |            |  |
|-------------------------|------------|-------------|------------|-------------------------------|------------------|--------|------------|------------------------------|------------|------------|------------|--|
| Market Area             |            |             |            |                               |                  |        |            |                              |            |            |            |  |
| Census 2010             |            |             |            | Current Year Estimates - 2022 |                  |        |            | Five-Year Projections - 2027 |            |            |            |  |
| Age                     | Male       | Female      | Total      | Age                           | Male             | Female | Total      | Age                          | Male       | Female     | Total      |  |
| 0 to 4 Years            | 2,300      | 2,190       | 4,490      | 0 to 4 Years                  | 2,045            | 2,021  | 4,066      | 0 to 4 Years                 | 2,090      | 2,003      | 4,093      |  |
| 5 to 9 Years            | 2,287      | 2,065       | 4,352      | 5 to 9 Years                  | 2,066            | 2,019  | 4,085      | 5 to 9 Years                 | 2,057      | 2,032      | 4,089      |  |
| 10 to 14 Years          | 2,070      | 1,927       | 3,997      | 10 to 14 Years                | 2,174            | 2,049  | 4,223      | 10 to 14 Years               | 2,088      | 2,041      | 4,129      |  |
| 15 to 17 Years          | 1,260      | 1,117       | 2,377      | 15 to 17 Years                | 1,326            | 1,250  | 2,576      | 15 to 17 Years               | 1,392      | 1,325      | 2,717      |  |
| 18 to 20 Years          | 1,047      | 913         | 1,960      | 18 to 20 Years                | 1,224            | 1,103  | 2,327      | 18 to 20 Years               | 1,326      | 1,206      | 2,532      |  |
| 21 to 24 Years          | 1,526      | 1,247       | 2,773      | 21 to 24 Years                | 1,482            | 1,350  | 2,832      | 21 to 24 Years               | 1,728      | 1,595      | 3,323      |  |
| 25 to 34 Years          | 4,503      | 4,153       | 8,656      | 25 to 34 Years                | 4,055            | 3,667  | 7,722      | 25 to 34 Years               | 3,745      | 3,386      | 7,131      |  |
| 35 to 44 Years          | 4,234      | 3,957       | 8,191      | 35 to 44 Years                | 4,384            | 4,084  | 8,468      | 35 to 44 Years               | 4,329      | 4,020      | 8,349      |  |
| 45 to 54 Years          | 4,315      | 4,055       | 8,370      | 45 to 54 Years                | 3,897            | 3,684  | 7,581      | 45 to 54 Years               | 4,105      | 3,894      | 7,999      |  |
| 55 to 64 Years          | 3,375      | 3,131       | 6,506      | 55 to 64 Years                | 3,829            | 3,761  | 7,590      | 55 to 64 Years               | 3,672      | 3,604      | 7,276      |  |
| 65 to 74 Years          | 1,408      | 1,330       | 2,738      | 65 to 74 Years                | 3,063            | 3,028  | 6,091      | 65 to 74 Years               | 3,691      | 3,550      | 7,241      |  |
| 75 to 84 Years          | 598        | 789         | 1,387      | 75 to 84 Years                | 1,110            | 1,265  | 2,375      | 75 to 84 Years               | 1,366      | 1,697      | 3,063      |  |
| 85 Years and Up         | <u>184</u> | 408         | <u>592</u> | 85 Years and Up               | 286              | 475    | <u>761</u> | 85 Years and Up              | <u>341</u> | <u>533</u> | <u>874</u> |  |
| Total                   | 29,107     | 27,282      | 56,389     | Total                         | 30,941           | 29,756 | 60,697     | Total                        | 31,930     | 30,886     | 62,816     |  |
| 62+ Years               | n/a        | n/a         | 6,243      | 62+ Years                     | n/a              | n/a    | 11,448     | 62+ Years                    | n/a        | n/a        | 13,284     |  |
|                         | Μ          | ledian Age: | 34.5       |                               | Median Age: 38.0 |        |            |                              | Μ          | 39.1       |            |  |