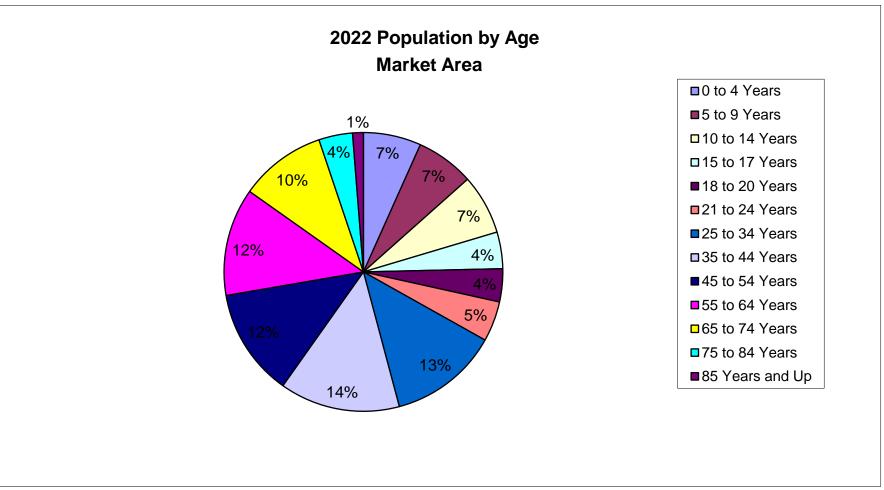

© 2022 All rights reserved

| Percent Population by Age & Sex |       |        |        |                               |       |        |        |                              |       |        |        |  |
|---------------------------------|-------|--------|--------|-------------------------------|-------|--------|--------|------------------------------|-------|--------|--------|--|
| Market Area                     |       |        |        |                               |       |        |        |                              |       |        |        |  |
| Census 2010                     |       |        |        | Current Year Estimates - 2022 |       |        |        | Five-Year Projections - 2027 |       |        |        |  |
| Age                             | Male  | Female | Total  | Age                           | Male  | Female | Total  | Age                          | Male  | Female | Total  |  |
| 0 to 4 Years                    | 4.1%  | 3.9%   | 8.0%   | 0 to 4 Years                  | 3.4%  | 3.3%   | 6.7%   | 0 to 4 Years                 | 3.3%  | 3.2%   | 6.5%   |  |
| 5 to 9 Years                    | 4.1%  | 3.7%   | 7.7%   | 5 to 9 Years                  | 3.4%  | 3.3%   | 6.7%   | 5 to 9 Years                 | 3.3%  | 3.2%   | 6.5%   |  |
| 10 to 14 Years                  | 3.7%  | 3.4%   | 7.1%   | 10 to 14 Years                | 3.6%  | 3.4%   | 7.0%   | 10 to 14 Years               | 3.3%  | 3.2%   | 6.6%   |  |
| 15 to 17 Years                  | 2.2%  | 2.0%   | 4.2%   | 15 to 17 Years                | 2.2%  | 2.1%   | 4.2%   | 15 to 17 Years               | 2.2%  | 2.1%   | 4.3%   |  |
| 18 to 20 Years                  | 1.9%  | 1.6%   | 3.5%   | 18 to 20 Years                | 2.0%  | 1.8%   | 3.8%   | 18 to 20 Years               | 2.1%  | 1.9%   | 4.0%   |  |
| 21 to 24 Years                  | 2.7%  | 2.2%   | 4.9%   | 21 to 24 Years                | 2.4%  | 2.2%   | 4.7%   | 21 to 24 Years               | 2.8%  | 2.5%   | 5.3%   |  |
| 25 to 34 Years                  | 8.0%  | 7.4%   | 15.4%  | 25 to 34 Years                | 6.7%  | 6.0%   | 12.7%  | 25 to 34 Years               | 6.0%  | 5.4%   | 11.4%  |  |
| 35 to 44 Years                  | 7.5%  | 7.0%   | 14.5%  | 35 to 44 Years                | 7.2%  | 6.7%   | 14.0%  | 35 to 44 Years               | 6.9%  | 6.4%   | 13.3%  |  |
| 45 to 54 Years                  | 7.7%  | 7.2%   | 14.8%  | 45 to 54 Years                | 6.4%  | 6.1%   | 12.5%  | 45 to 54 Years               | 6.5%  | 6.2%   | 12.7%  |  |
| 55 to 64 Years                  | 6.0%  | 5.6%   | 11.5%  | 55 to 64 Years                | 6.3%  | 6.2%   | 12.5%  | 55 to 64 Years               | 5.8%  | 5.7%   | 11.6%  |  |
| 65 to 74 Years                  | 2.5%  | 2.4%   | 4.9%   | 65 to 74 Years                | 5.0%  | 5.0%   | 10.0%  | 65 to 74 Years               | 5.9%  | 5.7%   | 11.5%  |  |
| 75 to 84 Years                  | 1.1%  | 1.4%   | 2.5%   | 75 to 84 Years                | 1.8%  | 2.1%   | 3.9%   | 75 to 84 Years               | 2.2%  | 2.7%   | 4.9%   |  |
| 85 Years and Up                 | 0.3%  | 0.7%   | 1.0%   | 85 Years and Up               | 0.5%  | 0.8%   | 1.3%   | 85 Years and Up              | 0.5%  | 0.8%   | 1.4%   |  |
| Total                           | 51.6% | 48.4%  | 100.0% | Total                         | 51.0% | 49.0%  | 100.0% | Total                        | 50.8% | 49.2%  | 100.0% |  |
| 62+ Years                       | n/a   | n/a    | 11.1%  | 62+ Years                     | n/a   | n/a    | 18.9%  | 62+ Years                    | n/a   | n/a    | 21.1%  |  |