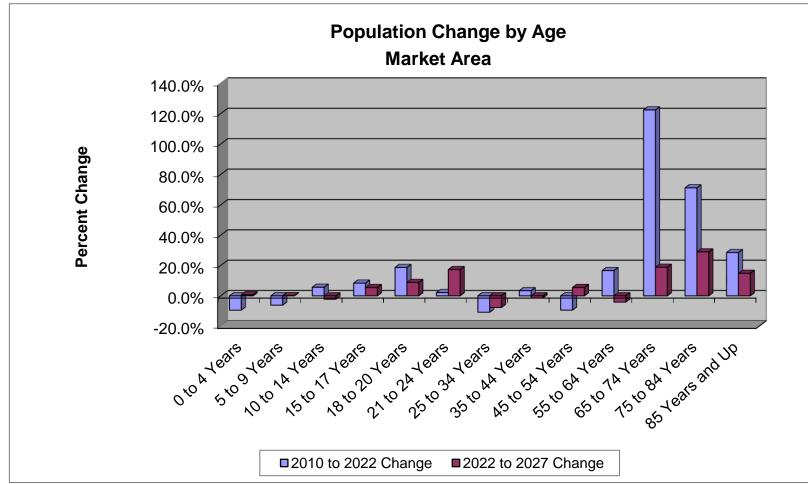

© 2022 All rights reserved

**Changes in Population by Age & Sex** Market Area Estimated Change - 2010 to 2021 Projected Change - 2021 to 2026 Total Percent Total Percent Male Male Female Change Change Female Change Change Age Age 0 to 4 Years -424 -9.4% 0 to 4 Years 27 0.7% -255 -169 45 -18 5 to 9 Years -221 -267 5 to 9 Years -9 13 4 -46 -6.1% 0.1% 5.7% 10 to 14 Years 104 122 226 10 to 14 Years -86 -8 -94 -2.2% 133 199 8.4% 15 to 17 Years 75 141 5.5% 15 to 17 Years 66 66 18 to 20 Years 177 190 367 18.7% 18 to 20 Years 102 103 205 8.8% 491 21 to 24 Years -44 103 59 2.1% 21 to 24 Years 246 245 17.3% 25 to 34 Years -448 -486 -934 -10.8% 25 to 34 Years -310 -591 -7.7% -281127 3.4% 35 to 44 Years -55 -119 -1.4% 35 to 44 Years 150 277 -64 418 45 to 54 Years -418 -371 -789 -9.4% 45 to 54 Years 208 210 5.5% 55 to 64 Years 454 630 1,084 16.7% 55 to 64 Years -157 -157 -314 -4.1% 65 to 74 Years 3,353 122.5% 65 to 74 Years 628 522 1,150 18.9% 1,655 1,698 75 to 84 Years 476 988 71.2% 75 to 84 Years 256 432 688 29.0% 512 85 Years and Up 102 67 169 28.5% 85 Years and Up <u>55</u> <u>58</u> 113 14.8% Total 1,834 2,474 4,308 7.6% Total 989 1,130 2,119 3.5% 62+ Years 5,205 83.4% 62+ Years 1.836 16.0% n/a n/a n/a n/a